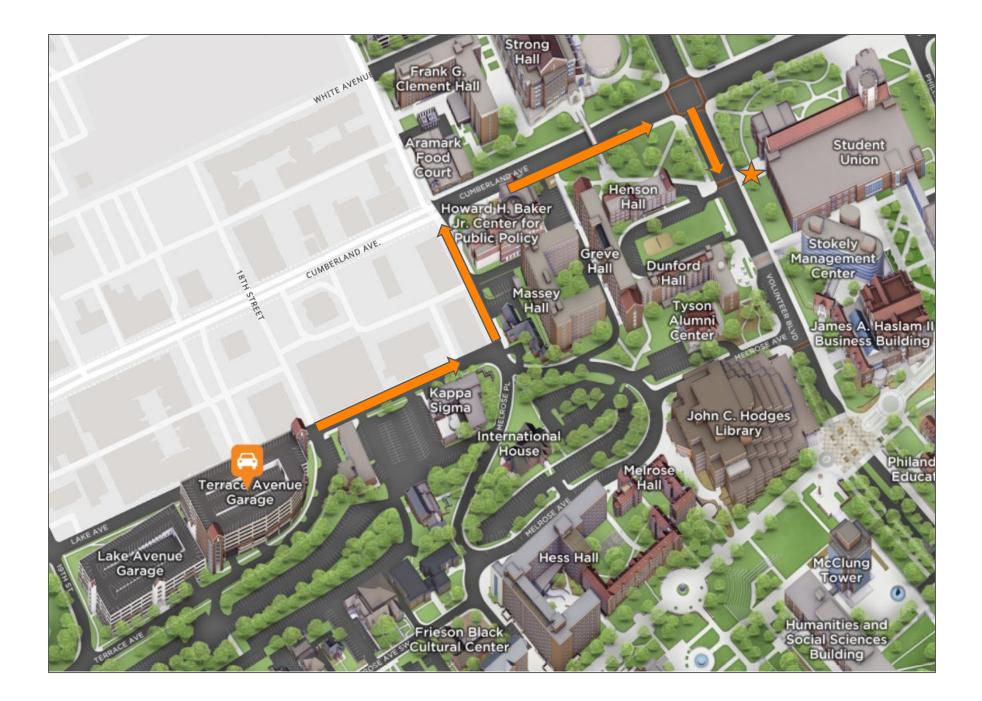

## Walking Directions from G17 Terrace Avenue Parking Garage to Student Union

**G17 Terrace Avenue Garage address:** 1800 Lake Avenue, Knoxville, TN 37916 **Student Union address:** 1502 Cumberland Avenue, Knoxville, TN 37916

- 1. Exit the garage onto Lake Avenue.
- 2. RIGHT onto Lake Avenue and walk toward Melrose Avenue.
- 3. LEFT onto Melrose Avenue and walk up the hill to Cumberland Avenue.
- 4. RIGHT onto Cumberland Avenue.
- 5. Continue STRAIGHT down Cumberland Avenue and pass underneath the pedestrian bridge.
- 6. RIGHT onto Volunteer Avenue (Henson Hall will be on your right).
- 7. The Student Union entrance is on Volunteer Avenue, across from Henson Hall.